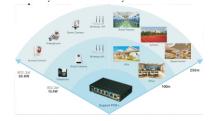

UTP3-GSW04-TPD60

Stable transmission of four 5-megapixel cameras; 2 Gigabit uplink ports meet the needs of HD security cameras, local NVR storage, managed switch, and the outside network devices.

## Security-exclusive More Stable

Super lightning protection & anti-interference design ensure a stable and reliable operation environment for devices under weak wells or complicated security projects.