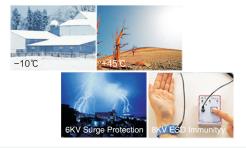

## Security-exclusive More Stable

Super lightning protection & anti-interference design ensure a stable and reliable operation environment for devices under weak wells or complicated security projects.