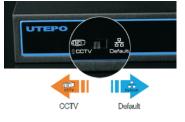

## **One-key CCTV Mode**

VLAN function realizes the communication isulation among four downlink ports, ensures a higher forwarding efficiency and securer system. auto-identifies and narrows network storm to 2M or lower, maintains safe network.