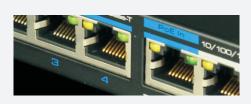

## IEEE802.3af/at Standard

4 Gigabit downlink PoE ports support 802.3af/at. PoE output power of single port is up to 30W. Satisfy the power requirements of most PoE cameras or other PDs. Handle fully loaded PoE cameras successfully.