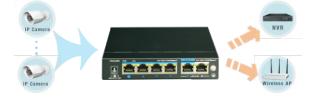

UTP3-GSW04-TPD60

Stable transmission of four 5-megapixel cameras; 2 Gigabit uplink ports meet the needs of HD security cameras, local NVR storage, managed switch, and the outside network devices.

## Powered by PSE(PD Feature)

The fifth port is powered by PSE and provides power for four downlink ports (60W); free of power adapter & simplify power supply; play a role of Ethernet extender